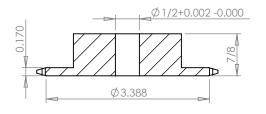

## **SECTION A-A**

PLASTOCK ® **Manufactured by Putnam Precision Molding** 

www.plastock.biz © 2010 Putnam Precision Molding **Part Description:** 

Part Number:

For #35 - 3/8" Pitch Roller Chain in Glass Filled Nylatron GS-51

35B30

Dimensions are in inches Tolerances: Unless Explicitly Stated Assume ± 0.015

PROPRIETARY AND CONFIDENTIAL:

THE INFORMATION CONTAINED IN THIS DRAWING IS THE SOLE PROPERTY OF PUTNAM PRECISION MOLDING. ANY REPRODUCTION IN PART OR AS A WHOLE WITHOUT THE WRITTEN PERMISSION OF PUTNAM PRECISION MOLDING IS PROHIBITED. INFORMATION IN THIS DRAWING IS PROVIDED FOR REFERENCE ONLY.