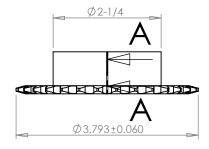

## **SECTION A-A**

PLASTOCK ® **Manufactured by Putnam Precision Molding** 

www.plastock.biz © 2010 Putnam Precision Molding **Part Description:** 

Part Number:

For #35 - 3/8" Pitch Roller Chain in Glass Filled Nylatron GS-51

35B30

Dimensions are in inches Tolerances: Unless Explicitly Stated Assume ± 0.015

PROPRIETARY AND CONFIDENTIAL:

THE INFORMATION CONTAINED IN THIS DRAWING IS THE SOLE PROPERTY OF PUTNAM PRECISION MOLDING. ANY REPRODUCTION IN PART OR AS A WHOLE WITHOUT THE WRITTEN PERMISSION OF PUTNAM PRECISION MOLDING IS PROHIBITED. INFORMATION IN THIS DRAWING IS PROVIDED FOR REFERENCE ONLY.